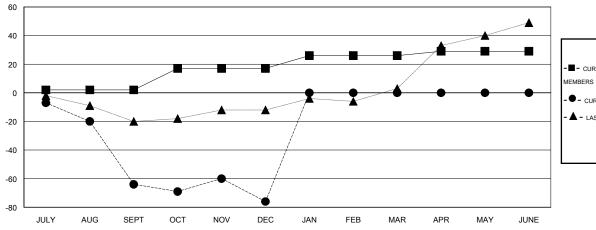

### GOALS AND ACTUAL MEMBERS CUMULATIVE

| ■-  | CURRENT YEAR GOALS FOR NEW |
|-----|----------------------------|
| EMR | =ps                        |

- - CURRENT YEAR ACTUAL MEMBERS

- ▲ - LAST YEAR ACTUAL MEMBERS

## **LOCATION MANITOBA**

 $\mathsf{GMT}\;\mathsf{CA}\;2$ 

|               |                  | Clubs             |                  |                  |               |                    | Members                             |                    |                  |
|---------------|------------------|-------------------|------------------|------------------|---------------|--------------------|-------------------------------------|--------------------|------------------|
|               | RESUI            | LTS FOR 2014-2015 | i                |                  |               | RESU               | JLTS FOR 2014-2015                  |                    |                  |
| QUARTER       | NEW CLUB<br>GOAL | NEW CLUBS         | DROPPED<br>CLUBS | NET<br>GAIN/LOSS | QUARTER       | NEW MEMBER<br>GOAL | CHARTER AND<br>NEW MEMBERS<br>ADDED | DROPPED<br>MEMBERS | NET<br>GAIN/LOSS |
| JULY/AUG/SEPT | 0                | 0                 | 2                | -2               | JULY/AUG/SEPT | 2                  | 3                                   | 67                 | -64              |
| OCT/NOV/DEC   | 1                | 0                 | 1                | -1               | OCT/NOV/DEC   | 15                 | 24                                  | 36                 | -12              |
| JAN/FEB/MAR   | 0                | 0                 | 0                | 0                | JAN/FEB/MAR   | 9                  | 0                                   | 0                  | 0                |
| APR/MAY/JUNE  | 0                | 0                 | 0                | 0                | APR/MAY/JUNE  | 3                  | 0                                   | 0                  | 0                |